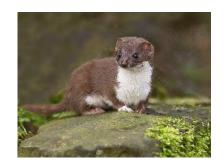

Stoat

**Red Fox** 

Curlew

**Ling Heather** 

**Red Kite** 

**Mountain Willow** 

**White Throated Dipper** 

**Sphagnum Moss** 